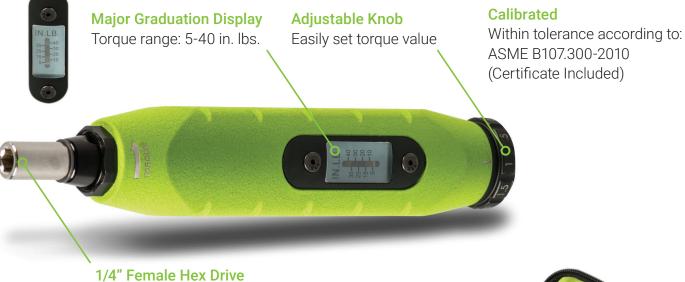

### **Maximized Accuracy**

• Ensures connections are tightened to the correct torque rating, eliminating the need for guesswork

#### **Increased Protection**

Durable, compact case provides optimal tool protection

1/4" Female Hex Drive Magnetically holds bits and sockets