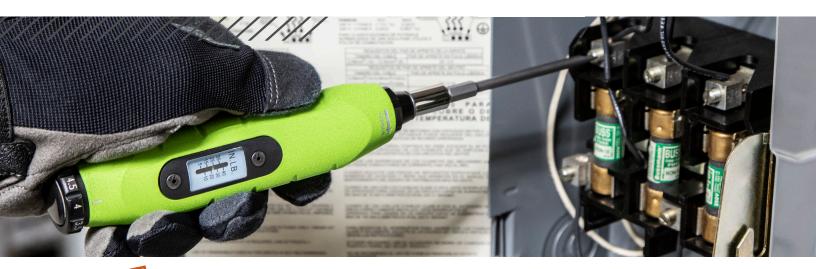

#### **Ultimate Safety**

- Sufficiently tightens connections to comply with new 2017 National Electric Code (110.14D)
- Helps prevent fires and other hazards caused by improperly torqued connections

#### **Increased Protection**

Durable, compact case provides optimal tool protection

1/4" Female Hex Drive Magnetically holds bits and sockets