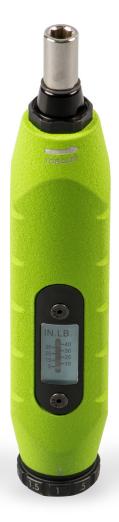

#### **Increased Protection**

Durable, compact case provides optimal tool protection

1/4" Female Hex Drive Magnetically holds bits and sockets