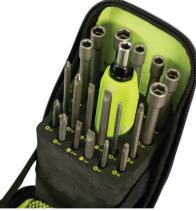

#### SPECIFICATIONS

| Overall Length: | 6 3/4"                                                                                                                                                                                                                                                                                     |
|-----------------|--------------------------------------------------------------------------------------------------------------------------------------------------------------------------------------------------------------------------------------------------------------------------------------------|
| Shank Length:   | 11/16"                                                                                                                                                                                                                                                                                     |
| Handle Length:  | 6"                                                                                                                                                                                                                                                                                         |
| Bits:           | Phillips #1 x 6"<br>Phillips #2 x 6"<br>Flat $3/16" \times 6"$<br>Flat $1/4" \times 6"$<br>Square #1 x 6"<br>Square #2 x 6"<br>Phillips #1 x 3 $1/2"$<br>Phillips #2 x 3 $1/2"$<br>Flat $3/16" \times 3 1/2"$<br>Flat $1/4" \times 3 1/2"$<br>Square #1 x 3 $1/2"$<br>Square #1 x 3 $1/2"$ |
| Sockets:        | Nut Driver 3/16"-6"<br>Nut Driver 1/4"-6"<br>Nut Driver 5/16"-6"<br>Nut Driver 11/32"-6"<br>Nut Driver 3/8"-6"<br>Nut Driver 7/16"-6"<br>Nut Driver 1/2"-6"                                                                                                                                |

#### Case

- EVA foam-molded case provides increased cushioning, resilience, and durability while keeping contents inside secure
- Bit sizes are printed inside the case for easy identification and selection